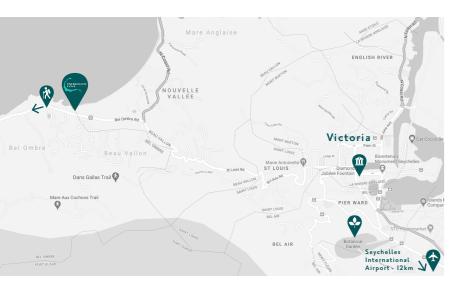

# LOCATION

Bel Ombre, Victoria, Mahé, Seychelles PO Box 35 | T: +248 467 7000 E: reservations@fishermanscove-resort.com www.fishermanscove-resort.com

Seychelles International Airport, Pointe Larue: 12 km - 30 minutes ⊨

City of Victoria: 5 km − 15 minutes 🚘

In-Room Dining Car Rental Gift Shop

Laundry Services

The Botanical Garden, Mont Fleuri: 5.5km - 18 minutes ⊨

Anse Major Nature Trail, Bel Ombre: 6.4km - 45 minutes 🕅

National Museum of History, Victoria: 5km - 15 minutes ⊨